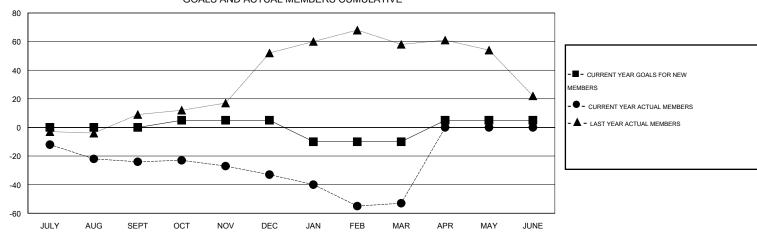

### LOCATION MISSOURI

 $\mathsf{GMT}\;\mathsf{CA}\;1$ 

| Clubs                 |                  |           |                  |                  | Members               |                    |                                     |                    |                  |
|-----------------------|------------------|-----------|------------------|------------------|-----------------------|--------------------|-------------------------------------|--------------------|------------------|
| RESULTS FOR 2014-2015 |                  |           |                  |                  | RESULTS FOR 2014-2015 |                    |                                     |                    |                  |
| QUARTER               | NEW CLUB<br>GOAL | NEW CLUBS | DROPPED<br>CLUBS | NET<br>GAIN/LOSS | QUARTER               | NEW MEMBER<br>GOAL | CHARTER AND<br>NEW MEMBERS<br>ADDED | DROPPED<br>MEMBERS | NET<br>GAIN/LOSS |
| JULY/AUG/SEPT         | 0                | 0         | 0                | 0                | JULY/AUG/SEPT         | 0                  | 16                                  | 40                 | -24              |
| OCT/NOV/DEC           | 0                | 0         | 0                | 0                | OCT/NOV/DEC           | 5                  | 32                                  | 41                 | -9               |
| JAN/FEB/MAR           | 0                | 0         | 0                | 0                | JAN/FEB/MAR           | -15                | 22                                  | 42                 | -20              |
| APR/MAY/JUNE          | 0                | 0         | 0                | 0                | APR/MAY/JUNE          | 15                 | 0                                   | 0                  | 0                |

# GOALS AND ACTUAL MEMBERS CUMULATIVE

| DROPPED CLUBS: 0  DROPPED MEMBERS |                | 22 CLUBS OF 42 ADDED 1 OR MORE NEW MEMBERS | GENDER DISTRIBUTION           MALE         1,197 (81.48%)           FEMALE         272 (18.52%) | •          |
|-----------------------------------|----------------|--------------------------------------------|-------------------------------------------------------------------------------------------------|------------|
| DECEASED CLUB CANCELLED OTHER     | 10<br>0<br>113 | CLICK HERE FOR HEALTH ASSESSMENT DATA      | FAMILY UNIT MEMBERS HEAD OF HOUSEHOLD                                                           | 217<br>106 |
| TOTAL                             | 123            |                                            | NON-HEAD OF HOUSEHOLD                                                                           | 111        |